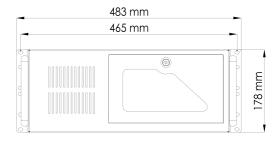

## - Characteristics

| Dimensions (wxdxh)                      | 483x490x178 mm                                                                 |
|-----------------------------------------|--------------------------------------------------------------------------------|
| 19" rack height                         | 4 RU                                                                           |
| Rack depth                              | 450 mm                                                                         |
| Weight                                  | 17 kg                                                                          |
| Power input                             | 1200 W, 110 - 240 Vac, 50 - 60 Hz                                              |
| Operating temperature range             | 0 - 40 °C                                                                      |
| Protection class                        | IP20                                                                           |
| Power supply connection                 | IEC C14                                                                        |
| Noise measurements                      | ldle : 35 dB(A)<br>Full load : 42 dB(A)                                        |
| Number of Kaptas supported              | 2                                                                              |
| Number of people tracked simultaneously | 16                                                                             |
| Connectivity                            | Nao-Net network (10 Gb/s)<br>Show network<br>USB 2.0, 3.0<br>HDMI, DisplayPort |
| Accessories                             | 19" transport rack                                                             |