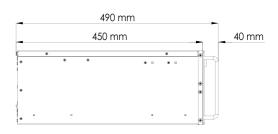

## - Characteristics

| Dimensions (wxdxh)                      | 483x490x178 mm                                                                 |
|-----------------------------------------|--------------------------------------------------------------------------------|
| 19" rack height                         | 4 RU                                                                           |
| Rack depth                              | 450 mm                                                                         |
| Weight                                  | 17 kg                                                                          |
| Power input                             | 1200 W, 110 - 240 Vac, 50 - 60 Hz                                              |
| Operating temperature range             | 0 - 40 °C                                                                      |
| Protection class                        | IP20                                                                           |
| Power supply connection                 | IEC C14                                                                        |
| Noise measurements                      | ldle : 35 dB(A)<br>Full load : 42 dB(A)                                        |
| Number of Kaptas supported              | 2                                                                              |
| Number of people tracked simultaneously | 16                                                                             |
| Connectivity                            | Nao-Net network (10 Gb/s)<br>Show network<br>USB 2.0, 3.0<br>HDMI, DisplayPort |
| Accessories                             | 19" transport rack                                                             |